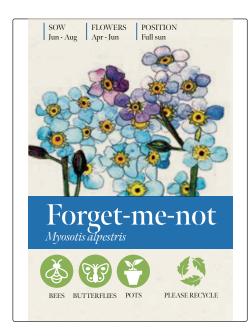

SEED ENVELOPE Product and Artwork Proof

Your Ref: Quantity: Product Code: PS0001 Product Colour: FMN Our Ref: Version: 1

**PRINTING CONCERNS:** 

**PRODUCT INFO:** 

We stock this item in the following colours

## **PANTONE REFERENCE(S)**



🚱 Full colour label

## ARTWORK SCALE 100%





Product Image for visualisation - colours may vary



## PLEASE NOTE:

- All colours including print and product are for visual purposes only and should not be regarded as the actual colour of the product and print.
- Some products may vary from batch to batch and may differ from previous orders.
- The colour and texture of a product can also have an effect on the final print colour.
- By approving this order we accept that you understand these terms.

- The dashed line is to demonstrate print area and will not appear on your printed item
  - 1. Your order will not go in to print and production time cannot be confirmed, unless artwork has been approved via the online system.
  - 2. Once printed, artwork cannot be amended, mistakes must be rectified at visual stage.
  - 3. Claims for fa